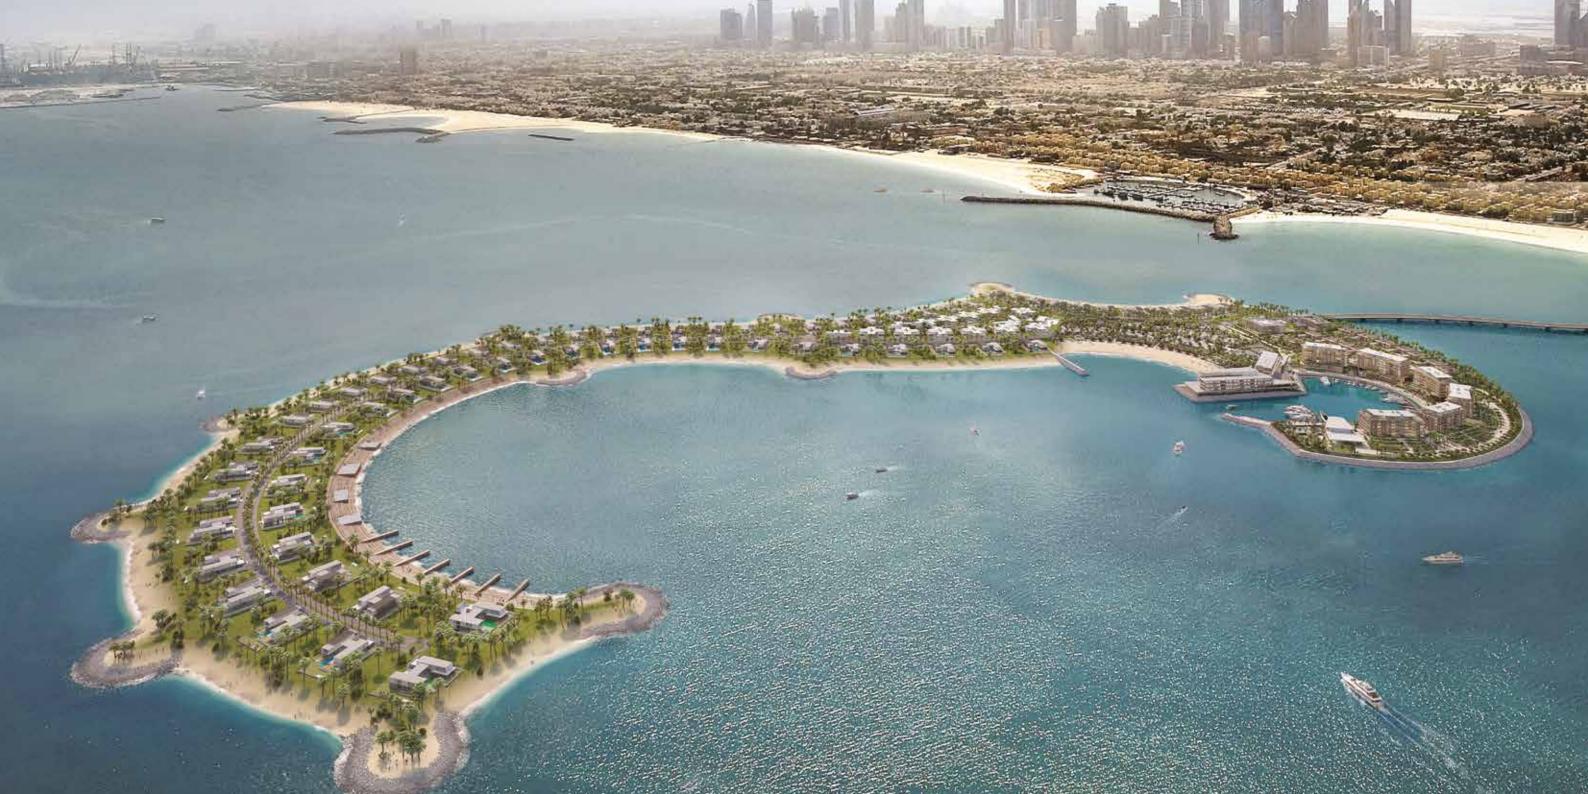

## EXCLUSIVE LOCATION & DESTINATION

Situated on the exclusive Jumeira Bay and carved into the shape of a seahorse, the Bulgari Yacht Club Dubai adds a new jewel to the brand luxury collection.

Dubai is a stunning blend of sunny weather, high-end shopping, modern architecture, sandy beaches and ultimate cosmopolitan lifestyle. Blending work with leisure, Dubai is the destination for global travelers on their way to, or from, Africa and Middle East. Featuring unmatched luxury destinations and dining venues, Dubai's international scene can be enjoyed in one of the world's safest cities.

Bulgari's first-ever Yacht Club includes a 50-boat private marina, and recreates the enchantment of a Mediterranean village in Dubai. Featuring facilities open to the public such as the Yacht Club restaurant, the outdoor pool, the pool bar and the first Little Gems Club, the Bulgari Yacht Club Dubai charms with a nautical theme. The upper-level of the Yacht Club is exclusive to members with a private club lounge, its exclusive marina view, a library and a dedicated boardroom.