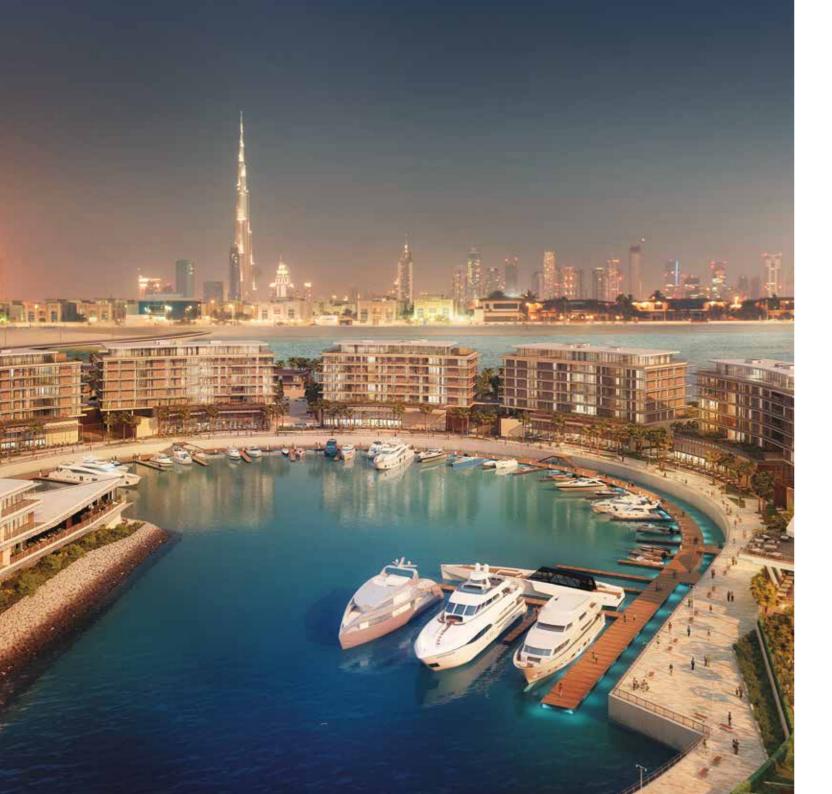

## EXCLUSIVE LOCATION & DESTINATION

Situated on the exclusive Jumeira Bay and carved into the shape of a seahorse, the Bulgari Yacht Club Dubai adds a new jewel to the brand luxury collection.

Dubai is a stunning blend of sunny weather, high-end shopping, modern architecture, sandy beaches and ultimate cosmopolitan lifestyle. Blending work with leisure, Dubai is the destination for global travelers on their way to, or from, Africa and Middle East. Featuring unmatched luxury destinations and dining venues, Dubai's international scene can be enjoyed in one of the world's safest cities.

Bulgari's first-ever Yacht Club includes a 50-boat private marina, and recreates the enchantment of a Mediterranean village in Dubai. Featuring facilities open to the public such as the Yacht Club restaurant, the outdoor pool, the pool bar and the first Little Gems Club, the Bulgari Yacht Club Dubai charms with a nautical theme. The upper-level of the Yacht Club is exclusive to members with a private club lounge, its exclusive marina view, a library and a dedicated boardroom.