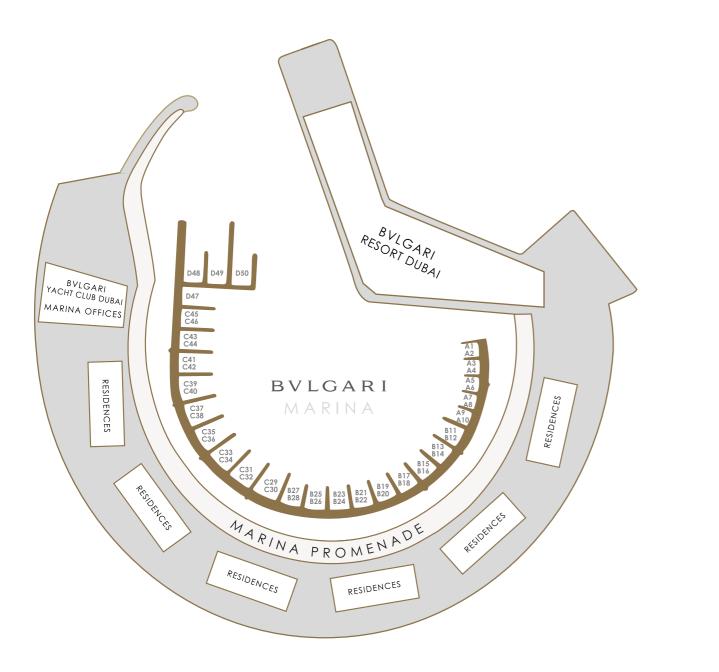

### THE BVLGARI YACHT CLVB

## BERTH INFORMATION

| SECTION A        |
|------------------|
| Berth A1 to A10  |
|                  |
|                  |
| SECTION B        |
| Berth B11 to B28 |
|                  |
|                  |
| SECTION C        |
| Berth C29 to C46 |
|                  |
|                  |
|                  |
| SECTION D        |
| Berth D47 to D50 |
|                  |

LENGTH: 10 M POWER: 16 AMPS

LENGTH: 15 M POWER: 32 AMPS

LENGTH: 20 M POWER: 63 AMPS

LENGTH: 40 M POWER: 125-250 AMPS