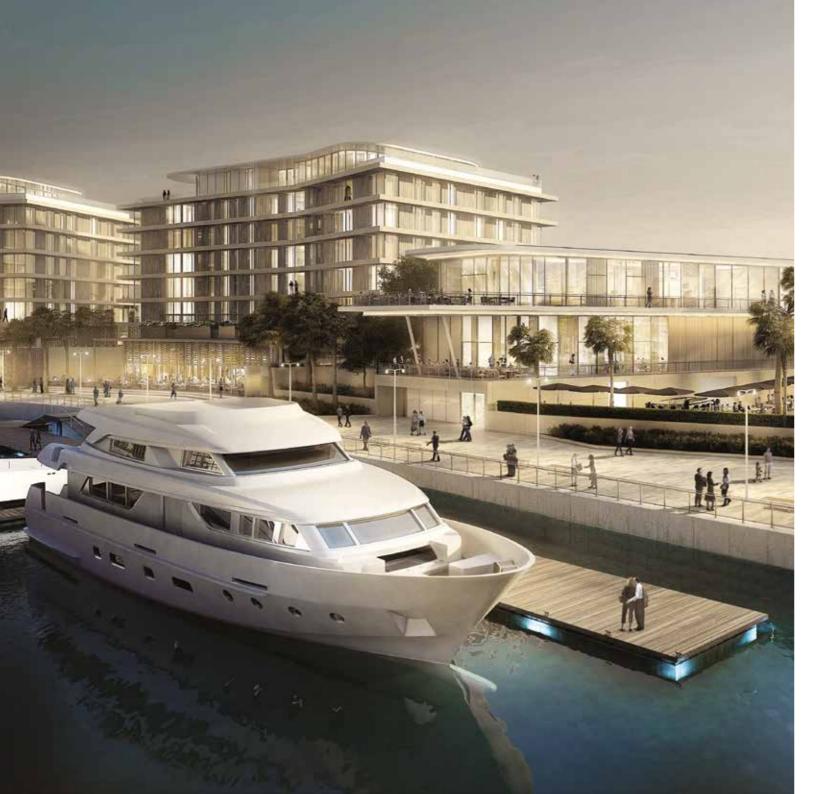

Bulgari's first-ever Yacht Club includes a 50-boat private marina, and recreates the enchantment of a Mediterranean village in Dubai. Featuring facilities open to the public such as the Yacht Club restaurant, the outdoor pool, the pool bar and the first Little Gems Club, the Bulgari Yacht Club Dubai charms with a nautical theme. The upper-level of the Yacht Club is exclusive to members with a private club lounge, its exclusive marina view, a library and a dedicated boardroom.

## MEMBERSHIP BENEFITS & MARINA SERVICES

Berthing fee is inclusive of a membership which provides access to the facilities at The Bulgari Resort Dubai detailed below:

- Access to the Yacht Club
- Access to the Yacht Club swimming pool and Little Gems Club
- 20% discount in all Bulgari Resort Dubai restaurants and bar
- 20% discount on Bulgari Spa treatments
- Wide range of marina services