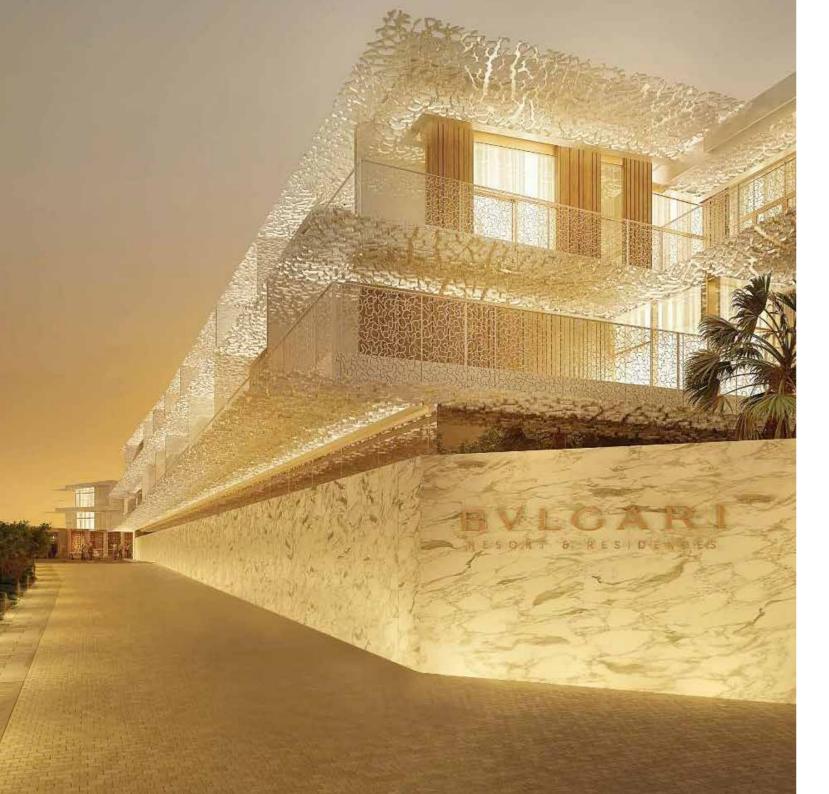

|
|                  |
| SECTION B        |
| Berth B11 to B28 |
|                  |
|                  |
| SECTION C        |
| Berth C29 to C46 |
|                  |
|                  |
|                  |
| SECTION D        |
| Berth D47 to D50 |
|                  |

LENGTH: 10 M POWER: 16 AMPS

LENGTH: 15 M POWER: 32 AMPS

LENGTH: 20 M POWER: 63 AMPS

LENGTH: 40 M POWER: 125-250 AMPS



## MEMBERSHIP BENEFITS & MARINA SERVICES

Berthing fee is inclusive of a membership which provides access to the facilities at The Bulgari Resort Dubai detailed below:

- Access to the Yacht Club
- Access to the Yacht Club swimming pool and Little Gems Club
- 20% discount in all Bulgari Resort Dubai restaurants and bar
- 20% discount on Bulgari Spa treatments
- Wide range of marina services





## A RESORT OASIS DESTINATION

### DINING

The property features several dining venues offering an international variety of cuisines. From the Italian restaurant celebrating the rich cuisine heritage of Italy, to the all-day dining restaurant II Café with its natural light and the exclusive Japanese restaurant offering an unbeatable view alongside its gourmet Japanese fare, guests will be able to enliven to a journey of senses.



### WELLNESS

The Bulgari Spa is 1,700 square-metre of luxurious wellbeing. The interior oasis features a variety of relaxing amenities including indoor pool, hammam, indoor 24-hour fitness centre with WORKSHOP fitness studio, treatment rooms, an authentic Italian barbershop and salon.

### CONTACT DETAILS

BVLGARI YACHT CLVB DUBAI Jumeira Bay Island Dubai, UAE