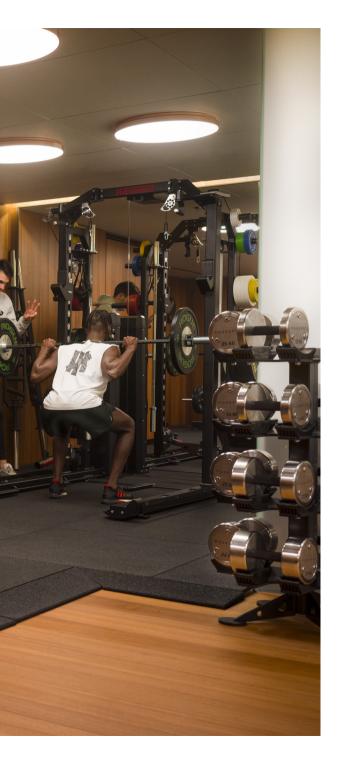

The fitness space features strength-building and cardio training machines from leading fitness tech companies, such as Technogym, Keiser & Forme Mirror.

Based on an innovative mind-body assessment that includes a metabolic examination, the study of functional body movements and body mass analysis, each Workshop Gymnasium session is tailored to address specific fitness needs and desires.

# Personal training

60 or 90 min one to one 60 min two to one