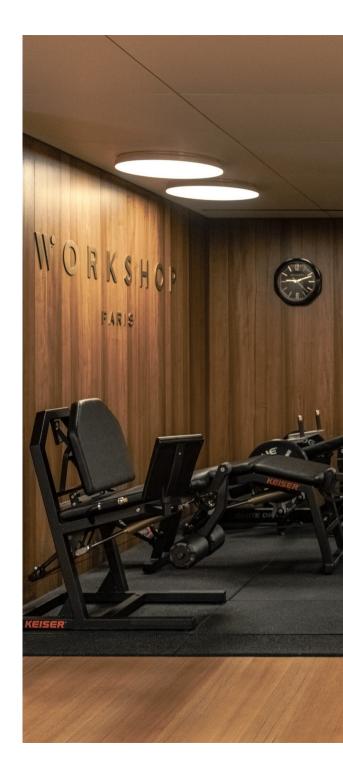

The fitness space features strength-building and cardio training machines from leading fitness tech companies, such as Technogym, Keiser & Forme Mirror.

Based on an innovative mind-body assessment that includes a metabolic examination, the study of functional body movements and body mass analysis, each Workshop Gymnasium session is tailored to address specific fitness needs and desires.