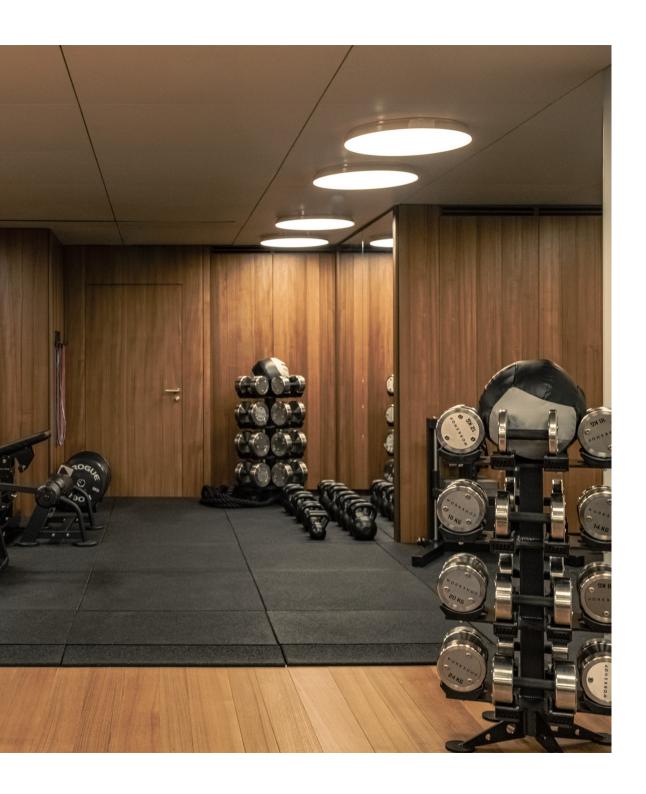

The fitness space features strength-building and cardio training machines from leading fitness tech companies, such as Technogym, Keiser & Forme Mirror.

Based on an innovative mind-body assessment that includes a metabolic examination, the study of functional body movements and body mass analysis, each Workshop Gymnasium session is tailored to address specific fitness needs and desires.